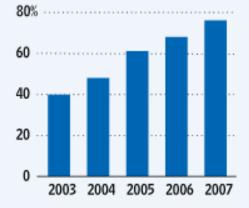

#### Attracting Interest

Commercial funding as a percentage of total microloan portfolios

Note: These figures are medians and represent the percentage of a typical microfinance institution's loan portfolio funded by commercially priced deposit and non deposit debt (borrowings, bond, overdrafts).

Source: MIX, MicroBanking Bulletin

http://online.wsj.com/article/SB10001424052748703315004575 073510472268430.html